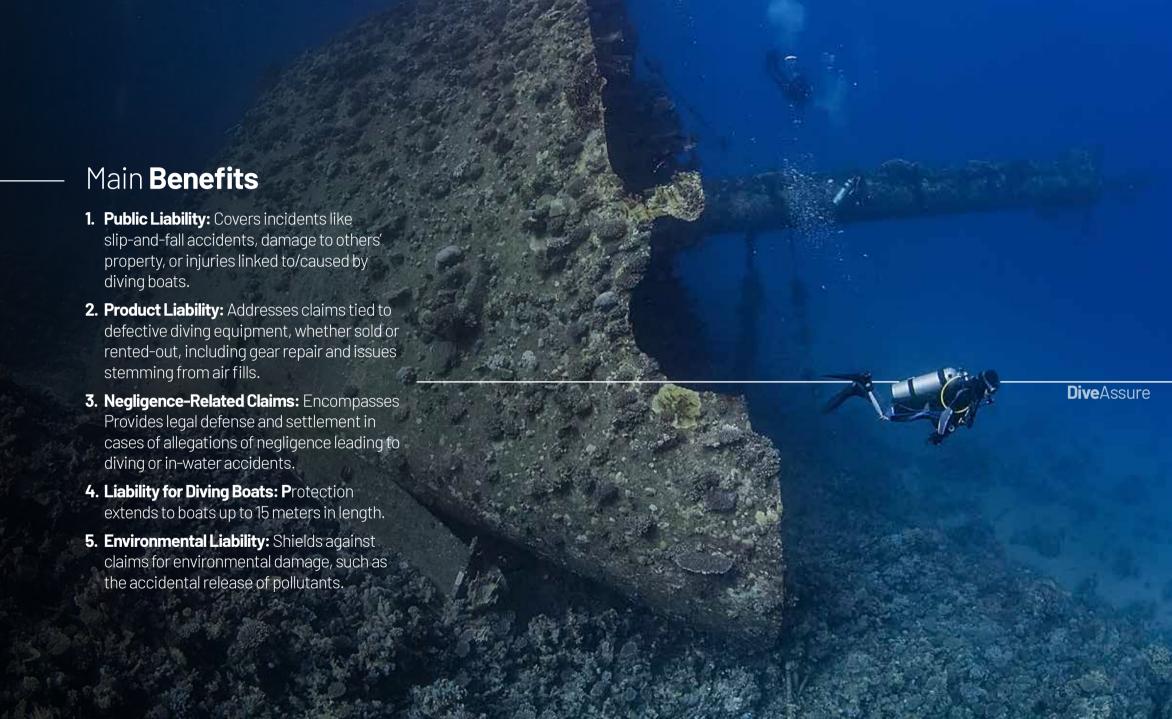

## Why choose **DiveAssure GL?**

Highest Coverage Limits: Up to €5,000,000 per claim and €10,000,000 in total.

Inclusive Staff Coverage: All dive center employees are insured at no extra cost while working for the insured center.

Industry-Leading Comprehensive Coverage: Unparalleled protection in the diving sector.

Occurrence-Based Policy: All occurrences during the policy period are covered, regardless of when you become aware of them. Includes gap coverage at no extra fee, no need for additional "run off" coverage if/ when retiring/closing the business.